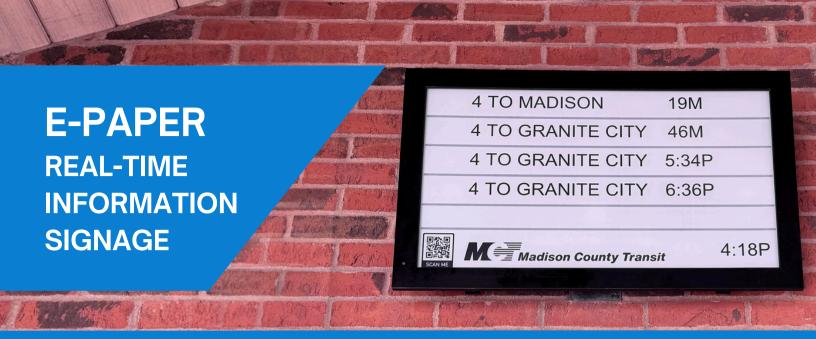

## 32" E-PAPER DISPLAY SPECIFICATIONS

Our E-paper signs are available in 13", 32" and 42" versions featuring E-Paper 16 grey (4bit)
Monochrome displays. E-paper signs can be powered either via 12V DC or solar power. Using a modular design, solar panels, rechargeable batteries, antenna, and audio announcers are stored high and away from the public, improving efficiency, and limiting potential vandalism.

| Housing:               | IP65<br>UV-proof<br>NEMA 4X compliant<br>IK08<br>Extruded aluminum with silver anodized<br>finish |
|------------------------|---------------------------------------------------------------------------------------------------|
| Dimensions:            | 30.4" x 18.5" x 1.65"                                                                             |
| Weight:                | 35 lbs                                                                                            |
| Operating Temperature: | -25 to 70 C (-13 to 158 F)                                                                        |
| Humidity:              | 10-100% Non-condensing protective plate                                                           |
| Display:               | 16 grey (4bit) Monochrome<br>2560 x 1440                                                          |
| Audio:                 | Line level audio to PA system                                                                     |
| Solar Power Engine:    | 20W<br>Weight: 15 lbs<br>Dimensions: 11" x 26" x 7"                                               |
| Wind Rating:           | Up to 150 mph<br>Wind load calculations available                                                 |
| Battery:               | Lithium Iron Phosphate (LiFeP04)<br>Estimated battery life of 10+ years                           |
| Communications:        | 4G/LTE                                                                                            |